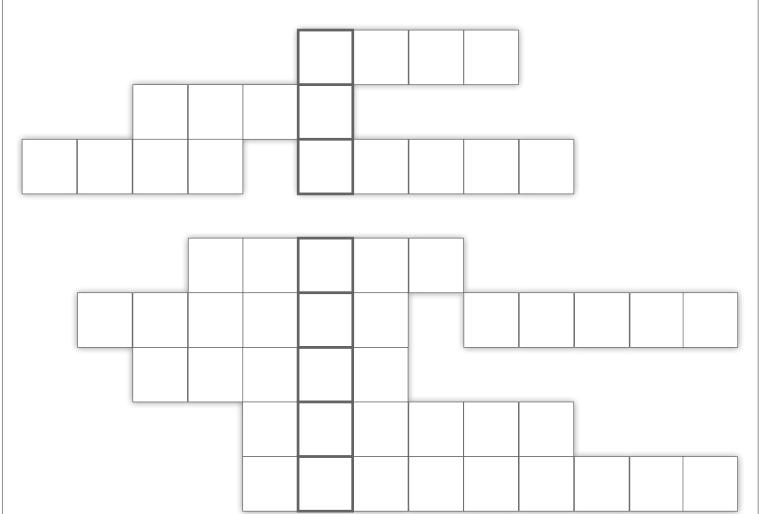

## Taj Mahal cross quiz

Find the answers to the questions to complete the grid.

## Questions

- 1. This is a special burial place. There is one in the centre of the Taj Mahal.
- 2. This city is the home of the Taj Mahal.
- **3**. This man was Emperor of India from 1628 to 1658. He built the Taj Mahal for his wife.
- 4. There are five of these on top of the Taj Mahal.
- **5**. This was the name of the Emperor's wife, for whom the Taj Mahal was built.
- 6. The Taj Mahal lies 240 km south of this capital city.
- 7. This material was used to build the Taj Mahal.
- 8. One thousand of these animals were used to help build the Taj Mahal.