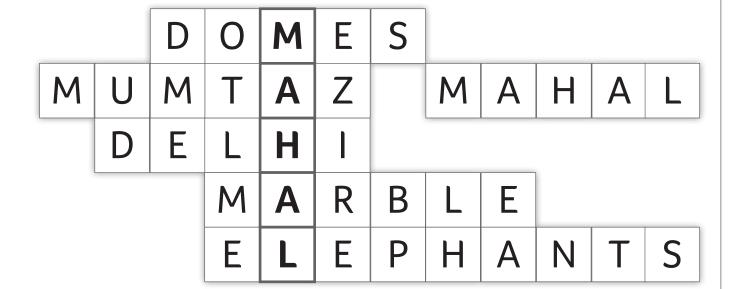

## Taj Mahal cross answers

## Questions

- 1. This is a special burial place. There is one in the centre of the Taj Mahal.
- 2. This city is the home of the Taj Mahal.
- **3**. This man was Emperor of India from 1628 to 1658. He built the Taj Mahal for his wife.
- 4. There are five of these on top of the Taj Mahal.
- 5. This was the name of the Emperor's wife, for whom the Taj Mahal was built.
- 6. The Taj Mahal lies 240 km south of this capital city.
- 7. This material was used to build the Taj Mahal.
- 8. One thousand of these animals were used to help build the Taj Mahal.